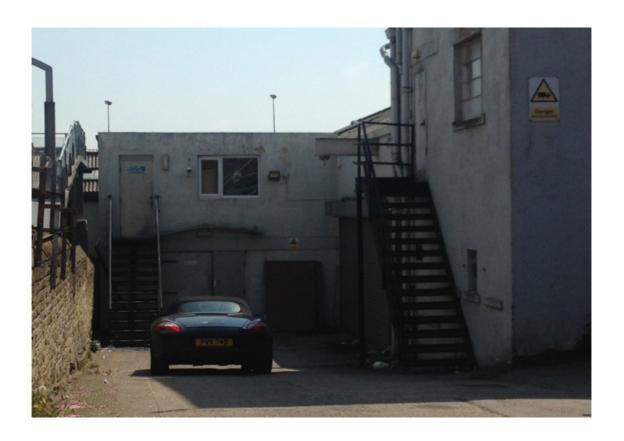

#### **DESCRIPTION:**

3500 SQF L shaped Building 800 SQF Office located on 1st Floor Street Access through secure shared door for deliveries, with access to office through external stair case

#### ACCESS1

Via Woodhead Road

Possession1

**SERVICES:** 

TENURE: